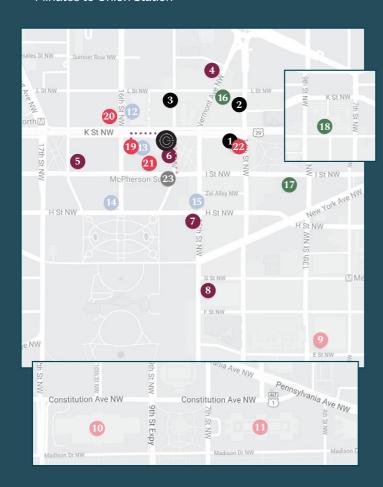

# Map, parking, transit:

- Capital Bike share stations within three blocks
- Half a block from McPherson Station (Metro Orange, Blue and Silver lines) & two blocks from Farragut North Station (Metro Red line)
- Underground parking
- Minutes to Union Station

#### Office Support:

- 1. FedEx Office Ship Center 1400 K St NW Ste 102 Washington, DC 2000 (202) 898-1401
- 2. United States Postal Service 1400 L St NW Lobby 2, Washington, DC 20005 (202) 523-2001
- 3. The UPS Store 1032 15th St NW. Washington, DC 2000 (202) 785-3604

#### **Restaurants:**

4. Lincoln

1110 Vermont Ave NW, (202) 386-9200

- 5. The Army and Navy Club 901 17th St NW, Washington, DC 20006 (202) 628-8400
- 6. Georgia Brown's 950 15th St NW, Washington, DC 20005 (202) 393-4499
- 7. Joe's Seafood. Stone Crab 750 15th St NW. Washington, DC 20005 (202) 489-0140
- 8. Old Ebbitt Grill 675 15th St NW, (202) 347-4800

#### **Local Attractions**

9. Warner Theatre Art deco movie palace now staging performances

(202) 783-4000

10. Smithsonian Nation Museum of Natural History

Acclaimed museum celebrating the natural world. 10th St & Constitution Ave NW, Washington, DC 20560

#### 11. National Gallery of Art

Permanent collection holds American & European works and a sculpture garden Constitution Ave NW,

Washington, DC 20565 (202) 737-4215

#### 12. Capital Hilton

1001 16th St NW Washington, DC 20036 (202) 393-1000

#### 13. St. Regis

Washington, DC 20006 (202) 638-2626

#### 14. The Hay Adams

800 16th St NW. (202) 638-6600

#### 15. Sofitel

806 15th St NW. Washington, DC 20005 20006(202) 730-8800

#### 16. Enterprise Rent-A-Car

1029 Vermont Ave NW Washington, DC 20005 (202) 393-0900

#### 17. Instant Luxury & Exotic Car Rental

1300 | St NW Ste 400E, Washington, DC 20005 (877) 736-8553

#### 18. Hertz at the Renaissance Hotel

999 9th St NW. Washington, DC 20001 (202) 842-1541

#### Parking:

#### 19. SP+ Parking

Washington, DC 20006 (202) 347-3000

20. Nation Parking(Valet Service) 1016 16th St NW, Washington, DC 20036 (202) 664-2323

#### 21. Colonial Parking

Washington, DC 20005 (202) 842-1413

#### 22. Impark Parking

Washington, DC 20005 (202) 999-3586

#### Public Transit:

23. McPherson Square Station Washington, DC 20005 (301) 562-5360