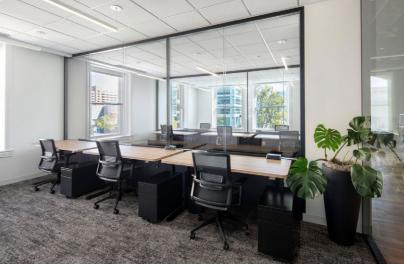

# Professional:

- Reception & communal areas
- Fully furnished offices with 48" electronic sit-stand desks and chairs
- · Video ready meeting and conference rooms

# **Office Membership Amenities:**

- Fully furnished private offices with 48" electronic sit stand desks, ergonomic office chairs & storage
- Salto fob key to access secured workplace areas and office
- Dual fiber secure, high speed Wi-Fi and ethernet
- Secure IT server infrastructure, private rack space available
- Shared kitchen area with pantry, and assorted complimentary beverages