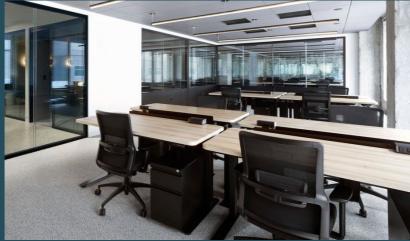

# Professional:

- Reception & communal areas
- Fully furnished offices with 48" electronic sit-stand desks and chairs
- · Video ready meeting and conference rooms

- Ground floor entry with access to 2nd floor
- Private desks (12)
- Private phone booths (1)
- · Conference rooms (2)

- Communal seating
- Reception & mail room
- Restrooms

- Private phone booths (6)
- · Conference rooms (6)
- · Wellness room
- Communal seating