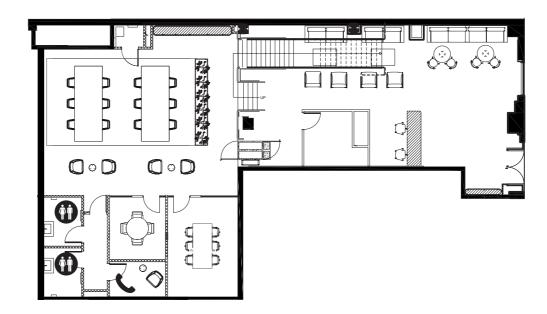

- Ground floor entry with access to 2nd floor
- Private desks (12)
- Private phone booths (1)
- · Conference rooms (2)

- Communal seating
- Reception & mail room
- Restrooms

- Private phone booths (6)
- · Conference rooms (6)
- · Wellness room
- Communal seating

- Shared kitchen & pantry
- · Print & scan station
- Restrooms