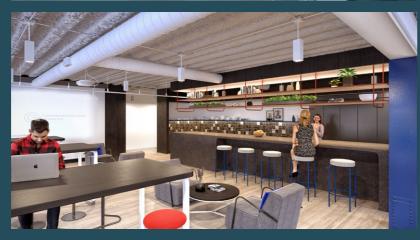

# **Office Membership Amenities:**

- Fully furnished private offices with 48" electronic sit stand desks, ergonomic office chairs & storage
- Salto fob key to access secured workplace areas and office
- Dual fiber secure, high speed Wi-Fi and ethernet
- Secure IT server infrastructure, private rack space available
- Shared kitchen area with pantry, and assorted complimentary beverages

- Shared kitchen & pantry
- · Print & scan station
- Restrooms