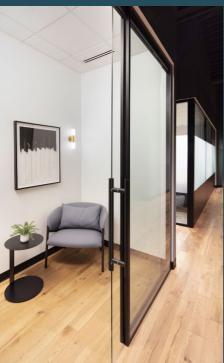

# Professional:

- Reception & communal areas
- Fully furnished offices with 48" electronic sit-stand desks and chairs
- · Video ready meeting and conference rooms

# **Office Membership Amenities:**

- Fully furnished private offices with 48" electronic sit stand desks, ergonomic office chairs & storage
- Salto fob key to access secured workplace areas and office
- Dual fiber secure, high speed Wi-Fi and ethernet
- Secure IT server infrastructure, private rack space available
- Shared kitchen area with pantry, and assorted complimentary beverages