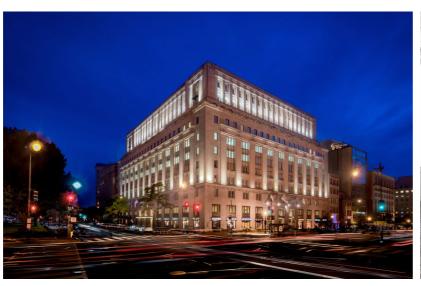

# **COMMONGROUNDS WORKPLACE**

DOWNTOWN DC 1500 K St NW, Suite 200 Washington, DC 20005 29,509 SF

### **DOWNTOWN DC**

CommonGrounds 1500K street coworking space offers an array of upscale restaurants, retailers and museums. Stationed so close to Franklin Square, be sure to bring your lunch with you and enjoy it in the broad tree-shaded park. After work, swing by one of the many local music venues located right off 14th street, they're only a stroll away.

# **Building Features:**

- · Historic exterior architecture
- Exposed brick infrastructure and portal windows
- · Underground parking with an entrance off I St.
- Elegant design with a touch of modernism