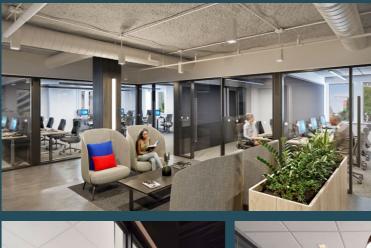

# Professional:

- Reception & communal areas
- Fully furnished offices with 48" electronic sit-stand desks and chairs
- · Video ready meeting and conference rooms

# **Office Membership Amenities:**

- Fully furnished private offices with 48" electronic sit stand desks, ergonomic office chairs & storage
- Salto fob key to access secured workplace areas and office
- Dual fiber secure, high speed Wi-Fi and ethernet
- Secure IT server infrastructure, private rack space available
- Shared kitchen area with pantry, and assorted complimentary beverages

# We offer Workplace-as-a-Service through:

- Dedicated on-site workplace team to curate relationships through an Activated Ecosystem™
- Hackable Environments<sup>™</sup> featuring demountable TECNO wall solutions to meet the ever-shifting spatial demands of our clients
- Functional & frictionless environments
- Workspace designs for maximum productivity through varying Work Typologies™
- Hybrid Mobility™ model to promote collaboration through flexible workspaces
- Salto fob key security
- Dual provider gigabyte fiber lines
- Fortinet Firewall system to ensure maximum network security
- · Cisco Meraki Switch cloud network management
- · Airmedia AV Technology & Crestron hardware
- · Our proprietary CG+ mobile app to streamline worklife
- Headquarters-as-a-Service to help create a dynamic branded workplace for your business