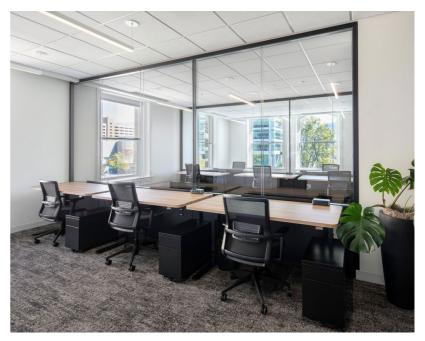

# Professional:

- Reception & communal areas
- Fully furnished offices with 48" electronic sit-stand desks and chairs
- · Video ready meeting and conference rooms

- Ground floor entry with access to 2nd floor
- Private desks (12)
- Private phone booths (1)
- · Conference rooms (2)

- Communal seating
- Reception & mail room
- Restrooms

- Private phone booths (6)
- · Conference rooms (6)
- · Wellness room
- Communal seating