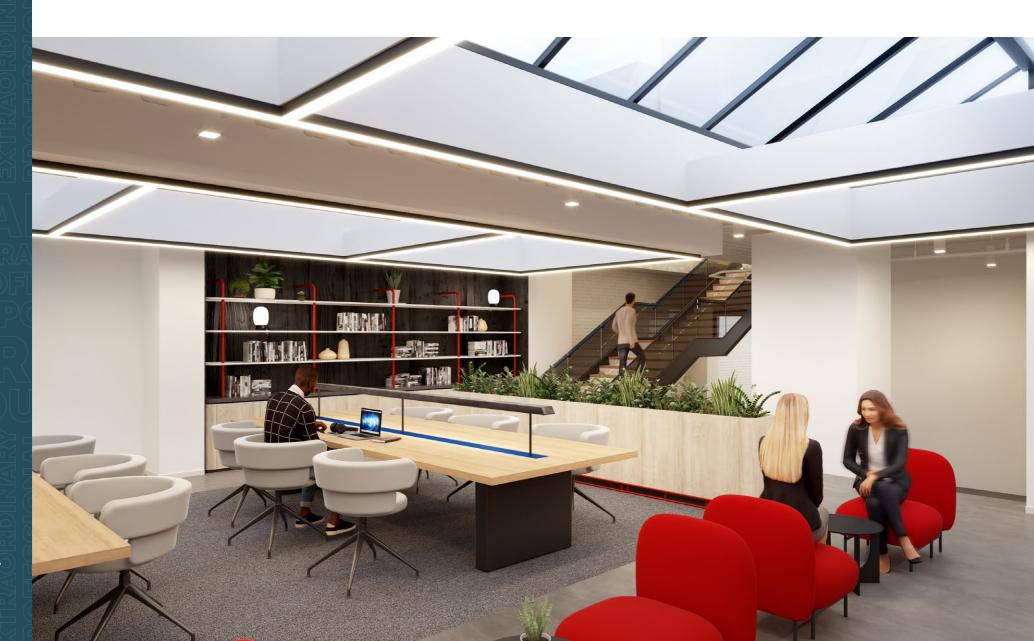

# Professional:

- Reception & communal areas
- Fully furnished offices with 48" electronic sit-stand desks and chairs
- · Video ready meeting and conference rooms

# **Office Membership Amenities:**

- Fully furnished private offices with 48" electronic sit stand desks, ergonomic office chairs & storage
- Salto fob key to access secured workplace areas and office
- Dual fiber secure, high speed Wi-Fi and ethernet
- Secure IT server infrastructure, private rack space available
- Shared kitchen area with pantry, and assorted complimentary beverages

- Complimentary in-house printing services
- Hand-delivered mail and package service, plus business address
- Accessible parking locations
- Flexible term options from Monthto-Month to 3-year agreements
- All-inclusive membership rates include taxes, fees and utilities
- Video-ready meeting areas and conference rooms