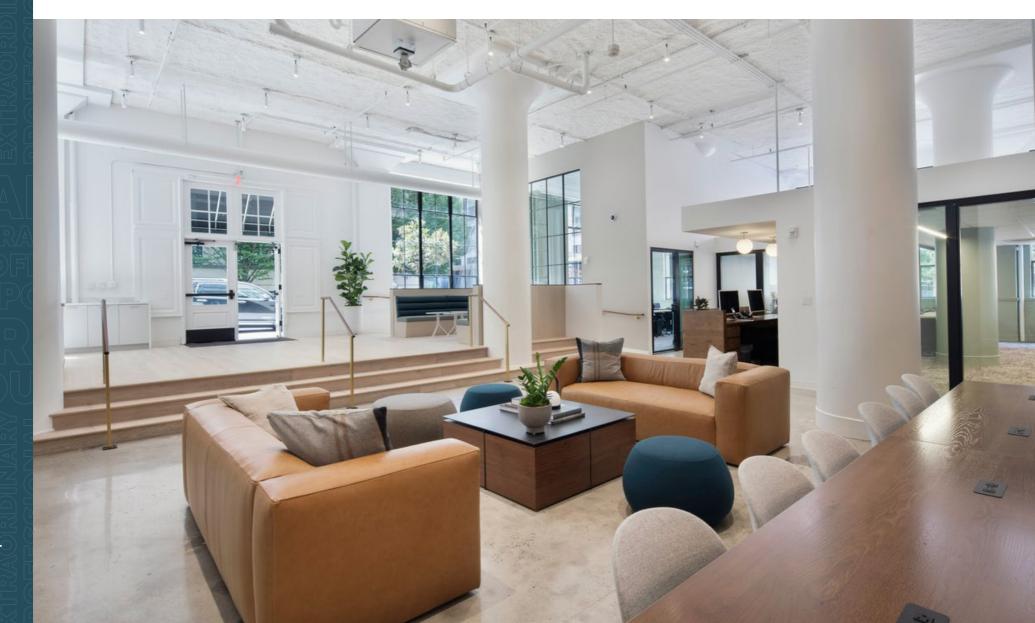

# **COMMONGROUNDS WORKPLACE**

PORTLAND PEARL DISTRICT 630 NW 14th Ave, Portland, OR 97209 13,033 SF

# **Building Features:**

- Ground floor with street-level visibility, with additional Mezzanine level
- Complimentary espresso coffee options
- Located off the 405 Expressway
- Grand 17-ft, light-filled, open entry foyer

## Professional:

- Reception & Communal Areas
- Fully furnished offices with 48" & 60" electronis sit-stand desks and chairs
- · Video ready meeting and conference rooms

- · Ground floor access
- Barista serving complimentary espresso beverages
- · Conference rooms (1)
- · Communal seating
- Secure bike storage
- Shared kitchen& pantry

Restrooms

Receptionwith mail delivery