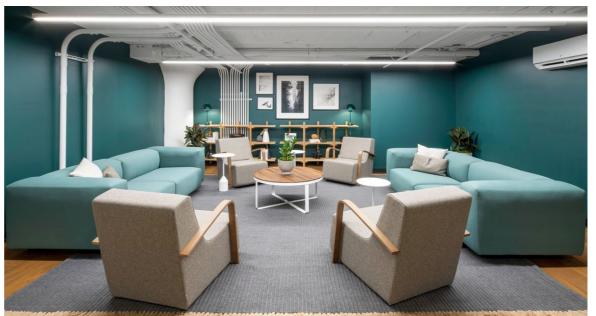

## Professional:

- Reception & Communal Areas
- Fully furnished offices with 48" & 60" electronis sit-stand desks and chairs
- · Video ready meeting and conference rooms

# Office Membership Amenities:

- Fully furnished private offices with 48" and 60" electronic sit stand desks, ergonomic office chairs & storage
- Salto fob key to access secured workplace areas and office
- Dual fiber secure, high speed Wi-Fi and ethernet
- Secure IT server infrastructure, private rack space available
- Shared kitchen area with pantry, and assorted complimentary beverages