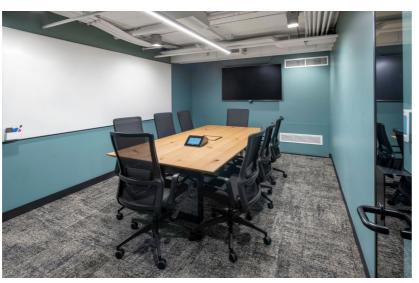

## Professional:

- Reception & Communal Areas
- Fully furnished offices with 48" & 60" electronis sit-stand desks and chairs
- · Video ready meeting and conference rooms

- Complimentary in-house printing services
- Hand-delivered mail and package service, plus business address
- Accessible parking locations
- Flexible term options from Monthto-Month to 3-year agreements
- All-inclusive membership rates include taxes, fees and utilities
- Video-ready meeting areas and conference rooms

- · Ground floor access
- Barista serving complimentary espresso beverages
- · Conference rooms (1)
- · Communal seating
- Secure bike storage
- Shared kitchen& pantry

Restrooms

Receptionwith mail delivery

- Private desks (18)
- Communal seating
- Private phone booths (2)
- Print & scan station
- · Conference rooms (3)
- Restrooms