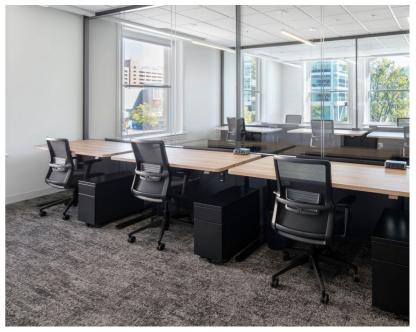

## Professional:

- Reception & Communal Areas
- Fully furnished offices with 48" & 60" electronis sit-stand desks and chairs
- · Video ready meeting and conference rooms

# Office Membership Amenities:

- Fully furnished private offices with 48" and 60" electronic sit stand desks, ergonomic office chairs & storage
- Salto fob key to access secured workplace areas and office
- Dual fiber secure, high speed Wi-Fi and ethernet
- Secure IT server infrastructure, private rack space available
- Shared kitchen area with pantry, and assorted complimentary beverages