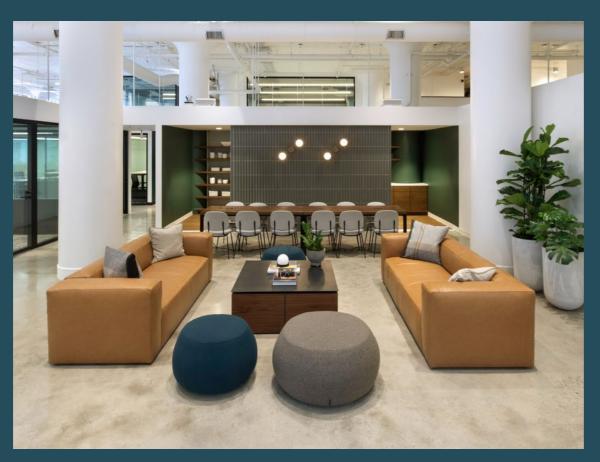

# **Building Features:**

- Ground floor with street-level visibility, with additional Mezzanine level
- Complimentary espresso coffee options
- Located off the 405 Expressway
- Grand 17-ft, light-filled, open entry foyer

## Professional:

- Reception & Communal Areas
- Fully furnished offices with 48" & 60" electronis sit-stand desks and chairs
- · Video ready meeting and conference rooms

- · Ground floor access
- Barista serving complimentary espresso beverages
- · Conference rooms (1)
- · Communal seating
- Secure bike storage
- Shared kitchen& pantry

Restrooms

Receptionwith mail delivery

- Private desks (18)
- Communal seating
- Private phone booths (2)
- Print & scan station
- · Conference rooms (3)
- Restrooms