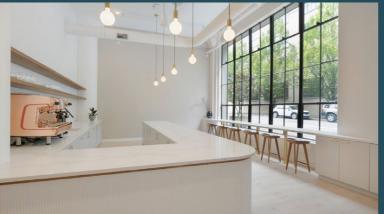

# **Building Features:**

- Ground floor with street-level visibility, with additional Mezzanine level
- Complimentary espresso coffee options
- Located off the 405 Expressway
- Grand 17-ft, light-filled, open entry foyer

# Office Membership Amenities:

- Fully furnished private offices with 48" and 60" electronic sit stand desks, ergonomic office chairs & storage
- Salto fob key to access secured workplace areas and office
- Dual fiber secure, high speed Wi-Fi and ethernet
- Secure IT server infrastructure, private rack space available
- Shared kitchen area with pantry, and assorted complimentary beverages