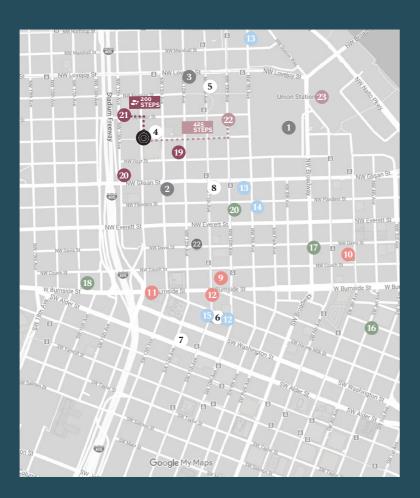

# Map, parking, transit:

- · A few blocks from the TriMet StreetCar
- Located in proximity to I-405, I-5, and Rte 26
- Plentiful street and secured parking garages in the immediate area

### Gffice Support:

### 1. US Post Office

715 NW Hoyt Street, Portland, OR 97209 (800) 275-8777

### 2. The UPS Store

422 NW 13th Ave, Portland, OR 97209 (971) 279-5337

### 3. FedEx Office Print & Ship Center

1136 NW LoveJoy Street, Portland, OR 97209 (503) 219-9641

### Restaurants:

### 4. Irving Street Kitchen

Southern inspired comfort fare and creative cocktails 701 NW 13th Ave, Portland, OR 97209 (503) 343-9440

### 5. The Hairy Lobster

Market Fresh American eats 900 NW 11th Ave, Portland, OR 97209 (971) 229-1166

### 6. Kenny & Zukes

Bustling spot serving deli fare 1038 SW Stark St. Portland, OR 97205 (503) 222-3354

### 7. Tasty N Alder

Lively new American small plates, sides, and steaks 580 SW 12th Ave, Portland, OR 97205 (503) 621-9251

### 8. Pixie Retreat - Pearl \$

Vegan café featuring raw, organic, plant-based ingredients 423 NW 11th Ave, Portland, OR 97209 (503) 957-0246

### **O**Local Attractions:

### 9. Powell's City of Books

Landmark, multi-level bookstore 1005 W Burnside St. Portland, OR 97209 (800) 878-7323

### 10. Ground Kontrol

Vintage arcade serving beer & light meals 115 NW 5th Ave, Portland, OR 97209 (503) 796-9364

### 11. McMenamins Crystal Ballroom

Concert venue & club with spring-loaded dance floor 1332 W Burnside St, Portland, OR 97209 (503) 225-0047

### 12. Ace Hotel Portland

1022 SW Stark Street Portland, OR 97205

### 13. Residence Inn Downtown/Pearl District

1150 NW 9th Ave. Portland, OR 97209

### 14. Hampton Inn & Suites Portland Pearl District

354 NW 9th Ave. Portland, OR 97209

### 15. Mark Spencer Hotel

409 SW 11th Ave. Portland, OR 97205

### Car Rentals:

### 16. Hertz

330 Southwest Pine St, Portland, OR 97204

### 17. Dollar Rent a Car

132 NW Broadway. Portland, OR 97209

### 18. Enterprise Rent a Car

1623 W Burnside St. Portland, OR 97209

### Parking:

### 19. Pearl Parking

1221 NW Hoyt St Portland, OR 97209

### 20. City Center Parking

464 NW 15th Ave. Portland, OR 98209

### 21. Lot #245 200 STEPS

1469 NW Johnston Street. Portland, OR 97209

### ■ Public Transit:

### 22. TriMet StreetCar Station 425 STEPS TriMet NW10th & Johnson

23. Union Station - Amtrak

800 NW 6th Ave, Portland, OR 97209 (800) 872-7245