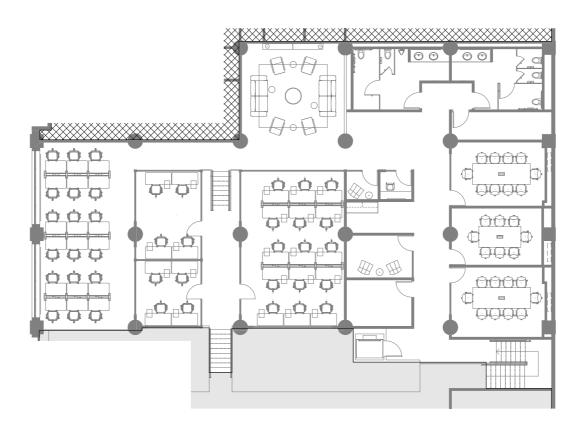

- · Ground floor access
- Barista serving complimentary espresso beverages
- · Conference rooms (1)
- · Communal seating
- Secure bike storage
- Shared kitchen& pantry

Restrooms

Receptionwith mail delivery