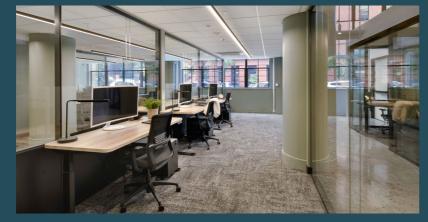

- Private desks (18)
- Communal seating
- Private phone booths (2)
- Print & scan station
- · Conference rooms (3)
- Restrooms

## Professional:

- Reception & Communal Areas
- Fully furnished offices with 48" & 60" electronis sit-stand desks and chairs
- · Video ready meeting and conference rooms