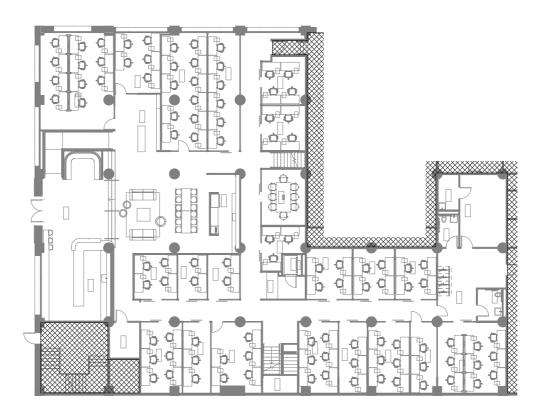

- Private desks (18)
- Communal seating
- Private phone booths (2)
- Print & scan station
- · Conference rooms (3)
- Restrooms